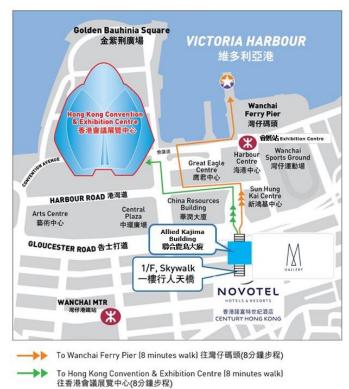

## Skywalk to HKCEC

[[]]] 1/F, SkyWalk [via guest lift from the hotel lobby] 一樓行人天橋 (由酒店大堂乘電梯前往)